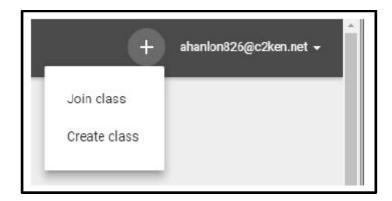

4. Click on the "+" symbol at the top right hand side of the Google Classroom home page and select "Join Class".

5. You must then enter the class code which your teacher has given you.

To access Google Drive/Classroom on a personal device, simply download the relevant apps and then sign in using your C2K credentials as shown on page 1.