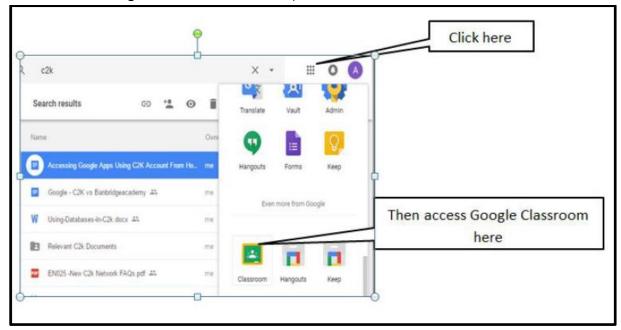

From there you are then signed into Google and can use apps such as Drive and Classroom.

3. Go to Google Classroom (try a Google Search to find it, or access it through the apps rubix cube when in Google Drive as shown below)