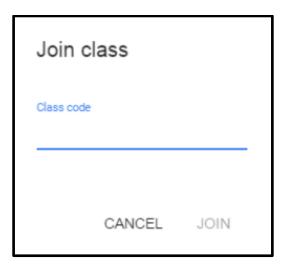

4. Click on the "+" symbol at the top right hand side of the Google Classroom home page and select "Join Class".

5. You must then enter the class code which your teacher has given you.

To access Google Drive/Classroom on a personal device, simply download the relevant apps and then sign in using your C2K credentials as shown on page 1.