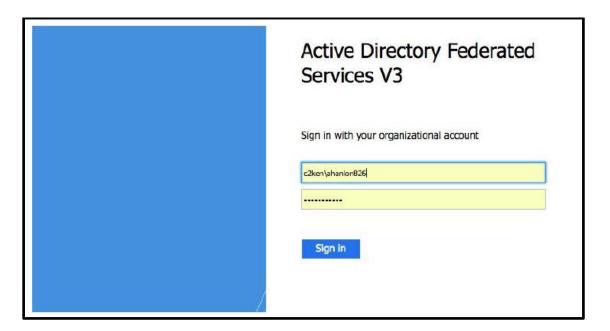

## Accessing Google Classroom from Home

- 1. To access Google Apps and Services from home, log in to Google with your c2k email address: <a href="mailto:c2kusername@c2ken.net">c2kusername@c2ken.net</a>
- 2. On the next screen enter c2ken\yourc2kusername and your c2k password: